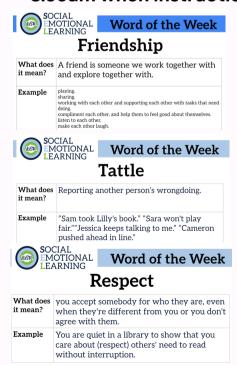

The entire school comes together to start the day and set up the week for success! We do our chants, the cheer team hypes us up and we celebrate each student's academic achievements in the previous week. The adults get shoutout's too! We review and discuss the SEL word of the week and engage in a shared story. On the last Monday of the month we celebrate the students of the month and birthdays! Thanks for making sure the students are here at school by 8:30am when instruction begins and so that they don't miss out on Harambee